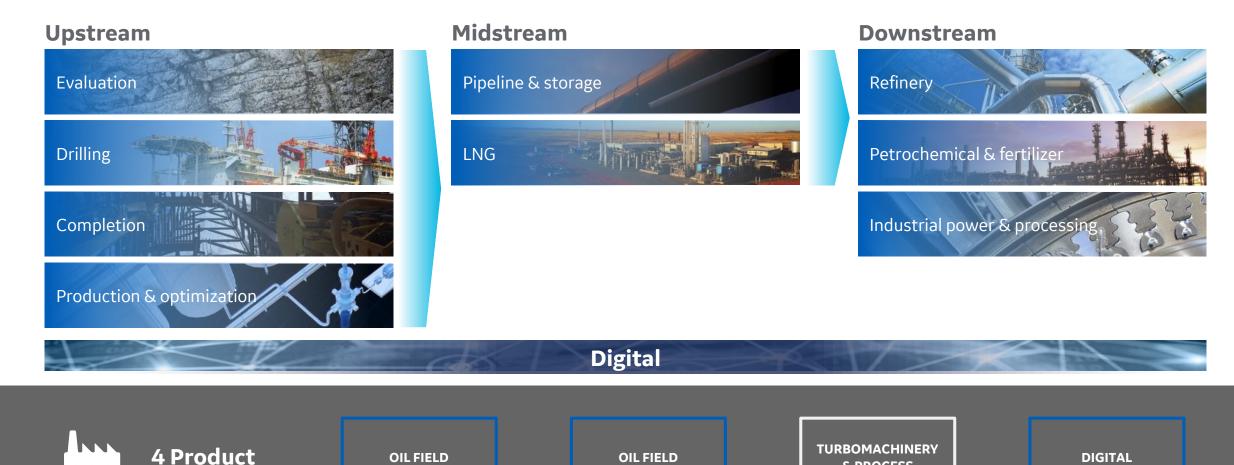

# Fullstream - cutting-edge technology, digital solutions, and expert service across all segments

OIL FIELD

**EQUIPMENT** 

OIL FIELD

**SERVICES** 

Companies

& PROCESS

**SOLUTION** 

DIGITAL

**SOLUTION** 

## Turbomachinery & Process Solutions (TPS) is the premium partner for

rotating equipment, process flow, and transmission technologies to maximize productivity and minimize risk.

#### Structured to serve our customers

- 12,000+ employees
- 30 manufacturing facilities, 12 service facilities
- 1,200 field service engineers
- Solutions tailored to segment needs

Onshore and Offshore Production

**Liquefied Natural Gas** 

Pipeline and Gas
Processing

Refinery and Petrochemical

Industrial

Leverage global scale with